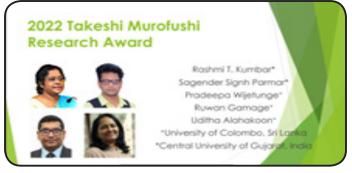

#### Conference report

Dr Rashmi Kumbhar, Assistant Professor DLIS-c,Gujarat Central University has participated in this year's annual conference of IASL on had the theme 'School Librarianship and Evolving Global Information Landscape' and was jointly organized by IASL and University of South Carolina in the campus of University of South Carolina from 11th July to 15th July 2022. Her report on the conference is presented here in her own words.

"I gave a professional presentation titled 'School Librarians Fostering Relationship in a Diverse Community: An Indian Perspective'. My personal experiences of teaching information literacy along with three case studies of a community library, lending library and a project under public private partnership were the basis for a Framework for building Community Relationship through Community Literacy (L-ESFC) that I developed in which Librarian imparts information literacy to the other educators in school at the first level, then at the second level librarian imparts civic literacy to the support staff of school, at the third level the librarian involves families and neighbourhood to impart cultural literacy and finally at the fourth level librarian collaborates with social and knowledge institutions & community at large to impart community literacy. The presentation was well received, and colleagues got an overview of Indian school libraries, public libraries and community libraries' work and efforts they put to impart information literacy, civic literacy, community literacy and the kind of collaboration that libraries embark on with other organizations.

I also received the 'Takeshi Murofushi Research Award' in the conference for a research proposal titled 'Collaborative Initiatives for Promoting Reading in School Libraries in South Asia: An Exploratory Study with Special Reference to India and Sri Lanka'thatI authored with my PhD student in collaboration with three other professional colleagues from National Institute of Library and Information Sciences, University of Columbo. This award was initiated in 1997 through the generosity of Professor Takeshi Murofushi and colleagues and the recipients of this grant are awarded US\$500 as funding of a research project. The study proposed will identify the specific efforts made to promote reading in school libraries through collaboration with other institutions, agencies, etc. in India and Sri Lanka. This study is to be carried out for the next twelve months and the results are to be shared in the next IASL Annual conference.