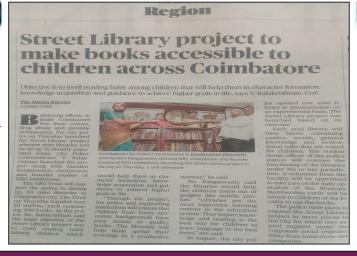

#### Conference report

Dr Rashmi Kumbhar, Assistant Professor DLIS-c,Gujarat Central University has participated in this year's annual conference of IASL on had the theme 'School Librarianship and Evolving Global Information Landscape' and was jointly organized by IASL and University of South Carolina in the campus of University of South Carolina from 11th July to 15th July 2022. Her report on the conference is presented here in her own words.