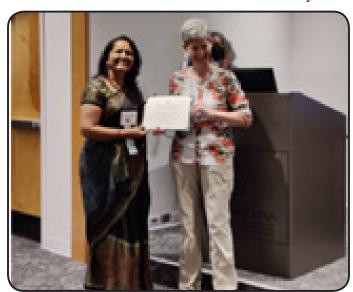

I also received the 'Takeshi Murofushi Research Award' in the conference for a research proposal titled 'Collaborative Initiatives for Promoting Reading in School Libraries in South Asia: An Exploratory Study with Special Reference to India and Sri Lanka'thatI authored with my PhD student in collaboration with three other professional colleagues from National Institute of Library and Information Sciences, University of Columbo. This award was initiated in 1997 through the generosity of Professor Takeshi Murofushi and colleagues and the recipients of this grant are awarded US\$500 as funding of a research project. The study proposed will identify the specific efforts made to promote reading in school libraries through collaboration with other institutions, agencies, etc. in India and Sri Lanka. This study is to be carried out for the next twelve months and the results are to be shared in the next IASL Annual conference.