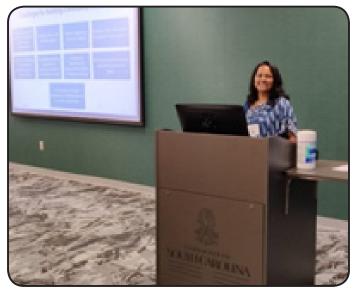

#### Conference report

Dr Rashmi Kumbhar, Assistant Professor DLIS-c,Gujarat Central University has participated in this year's annual conference of IASL on had the theme 'School Librarianship and Evolving Global Information Landscape' and was jointly organized by IASL and University of South Carolina in the campus of University of South Carolina from 11th July to 15th July 2022. Her report on the conference is presented here in her own words.

Conferences also are an opportunity to visit the host organizations and their libraries. A tour was organized around the host university's South Carolina Center for Community Literacy (SCCCL) on the first day of the conference. It gave me an opportunity to understand the objectives, the functioning of the Center and meet the Executive Director of SCCCL, Ms. Christine Shelek. On the second day of the conference, I participated in a Half Day Workshop titled'Innovative Digital Content Creation' conducted by Prof Scott Farrand and was held in the state-ofthe-art School of Journalism and Mass Communications building. As a participant I was exposed to tools for creating TikToks and Zines. The workshop was wherein he discussed how the librarians need to engage with social media to optimize the use of their collection.