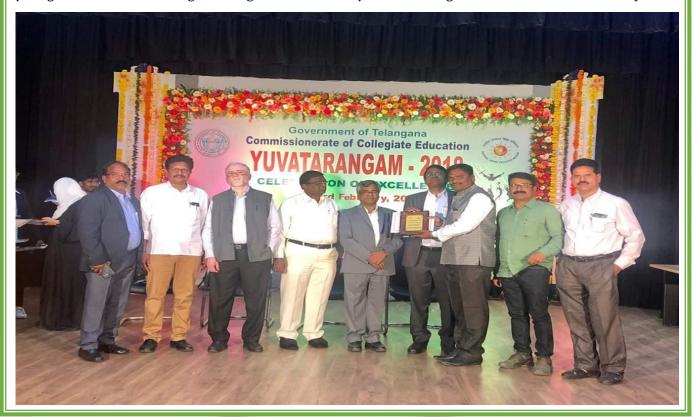

## State Level Best Librarian Award

Telangana State Level Yuvatharangam Best Librarian award was received by A. Durgaprasad, Librarian, Nagarjuna Govt. College (Autonomous), for his effective library management skills, outstanding library services, career guidance through library and information resources and extension lectures to student centric learning. The award is initiated by Commissioner of Collegiate Education, Govt. of Telangana. The functions was graced by Prof. S Ramachandram, Vice Chancellor, Osmania University, Prof. Sayanna, Vice Chancellor, Kakatiya University, Warangal, Academic Guidance Officer, Dr. Bala Bhasker, Principal K Chandrashekar, Venkarreddy, S. RajaRam. The award is given by the state of Telangana to encourage the young librarians in Govt. degree colleges for their library services using the modern tools and techniques.